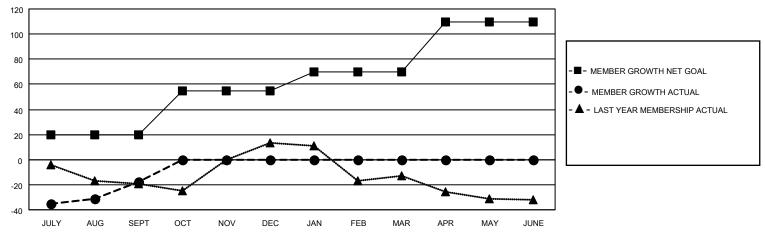

## GOALS AND ACTUAL MEMBERS CUMULATIVE

| DROPPED CLUBS: 1 |    | 13 CLUBS OF 50 ADDED 1 OR<br>MORE NEW MEMBERS | GENDER DISTRIBUTION                |              |  |
|------------------|----|-----------------------------------------------|------------------------------------|--------------|--|
|                  |    | WORL NEW MEMBERS                              | MALE                               | 679 (68.10%) |  |
|                  |    |                                               | FEMALE                             | 316 (31.70%) |  |
| DROPPED MEMBERS  |    |                                               | NON BINARY                         | 0 (0.00%)    |  |
|                  |    |                                               | PREFER NOT TO ANSWER               | 2 (0.20%)    |  |
| DECEASED         | 1  |                                               |                                    | ,            |  |
| CLUB CANCELLED   | 29 | CLICK HERE FOR CUMULATIVE                     | TOTAL FAMILY UNIT MEMBERS 120      |              |  |
| OTHER            | 16 | MEMBERSHIP DATA                               |                                    |              |  |
| TOTAL            | 46 |                                               | FAMILY MEMBERS PAYING HALF DUES 61 |              |  |
|                  |    |                                               |                                    |              |  |

## MONTHLY MEMBERSHIP PROGRESS REPORT

LOCATION GEORGIA District 18 O Results as of: 9/30/2021

| Clubs                 |               |           |               | Members               |                        |                         |                                                    |
|-----------------------|---------------|-----------|---------------|-----------------------|------------------------|-------------------------|----------------------------------------------------|
| RESULTS FOR 2021-2022 |               |           |               | RESULTS FOR 2021-2022 |                        |                         |                                                    |
| QUARTER               | NEW CLUB GOAL | NEW CLUBS | DROPPED CLUBS | QUARTER MEMB          | BER GROWTH NET<br>GOAL | MEMBER GROWTH<br>ACTUAL | DROPPED<br>MEMBERS ACTUAL<br>(including transfers) |
| JULY/AUG/SEPT         | 1             | 0         | 1             | JULY/AUG/SEPT         | 20                     | 30                      | 46                                                 |
| OCT/NOV/DEC           | 1             | 0         | 0             | OCT/NOV/DEC           | 35                     | 0                       | 0                                                  |
| JAN/FEB/MAR           | 1             | 0         | 0             | JAN/FEB/MAR           | 15                     | 0                       | 0                                                  |
| APR/MAY/JUNE          | 1             | 0         | 0             | APR/MAY/JUNE          | 40                     | 0                       | 0                                                  |