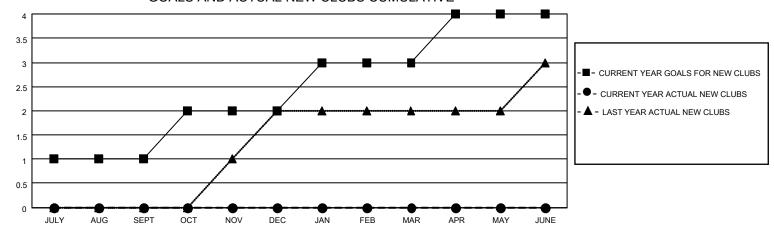

## GOALS AND ACTUAL NEW CLUBS CUMULATIVE

## MONTHLY MEMBERSHIP PROGRESS REPORT

LOCATION GEORGIA District 18 O Results as of: 9/30/2021

| Clubs                 |               |           |               | Members               |                        |                         |                                                    |
|-----------------------|---------------|-----------|---------------|-----------------------|------------------------|-------------------------|----------------------------------------------------|
| RESULTS FOR 2021-2022 |               |           |               | RESULTS FOR 2021-2022 |                        |                         |                                                    |
| QUARTER               | NEW CLUB GOAL | NEW CLUBS | DROPPED CLUBS | QUARTER MEMB          | BER GROWTH NET<br>GOAL | MEMBER GROWTH<br>ACTUAL | DROPPED<br>MEMBERS ACTUAL<br>(including transfers) |
| JULY/AUG/SEPT         | 1             | 0         | 1             | JULY/AUG/SEPT         | 20                     | 30                      | 46                                                 |
| OCT/NOV/DEC           | 1             | 0         | 0             | OCT/NOV/DEC           | 35                     | 0                       | 0                                                  |
| JAN/FEB/MAR           | 1             | 0         | 0             | JAN/FEB/MAR           | 15                     | 0                       | 0                                                  |
| APR/MAY/JUNE          | 1             | 0         | 0             | APR/MAY/JUNE          | 40                     | 0                       | 0                                                  |